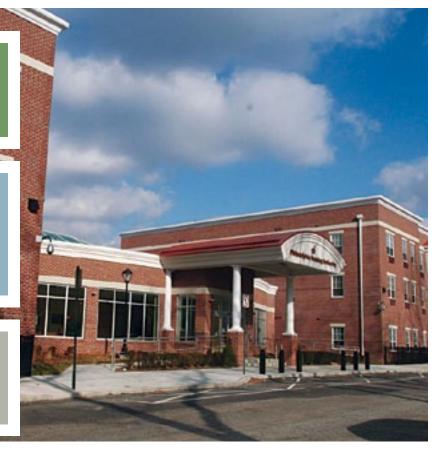

# 2653 W Glenwood Avenue, Philadelphia, PA 19121

Residents of Nellie Reynolds Gardens enjoy a different class of older adult living. This state-of-the-art development is PHA's first totally "green building." Located at 25th & Glenwood in North Philadelphia, the older adult site has a 20,000 square foot "green roof" that retains heat in the winter and has a cooling effect in the summer.

Older adults will enjoy the one of a kind, sun-drenched 3,000 square foot community room that features an indoor garden and is housed by a charming glass atrium.