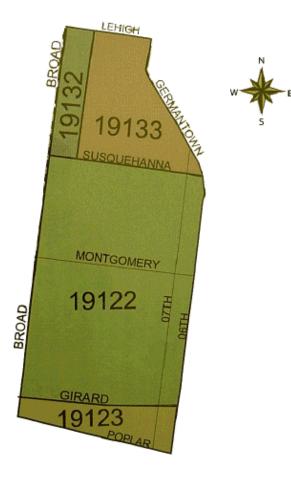

## Community Based Management Office - CBMO 907 Fairhill Apartments, 2411 N. 11th Street, Philadelphia, PA 19133

CBMO 907 is bordered on the north/northeast by Lehigh and Germantown Avenues, on the east by 6th Street, on the south by Poplar Street and on the west by Broad Street.